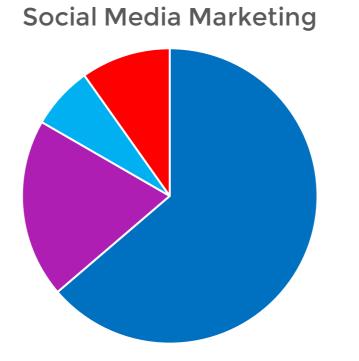

# **Advertising / Marketing**

Facebook Instagram Twitter Youtube

85% Google 15% Social Media

Google Ads