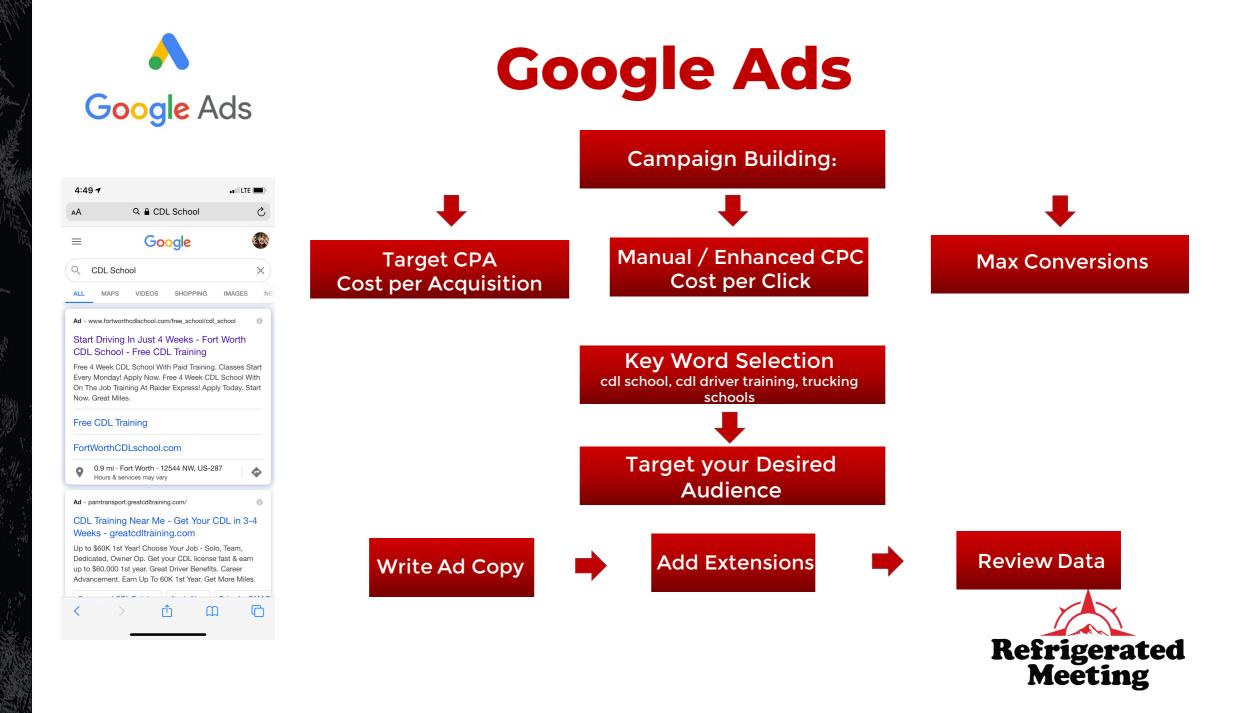

# **Advertising / Marketing**

Facebook Instagram Twitter Youtube

85% Google 15% Social Media

Google Ads