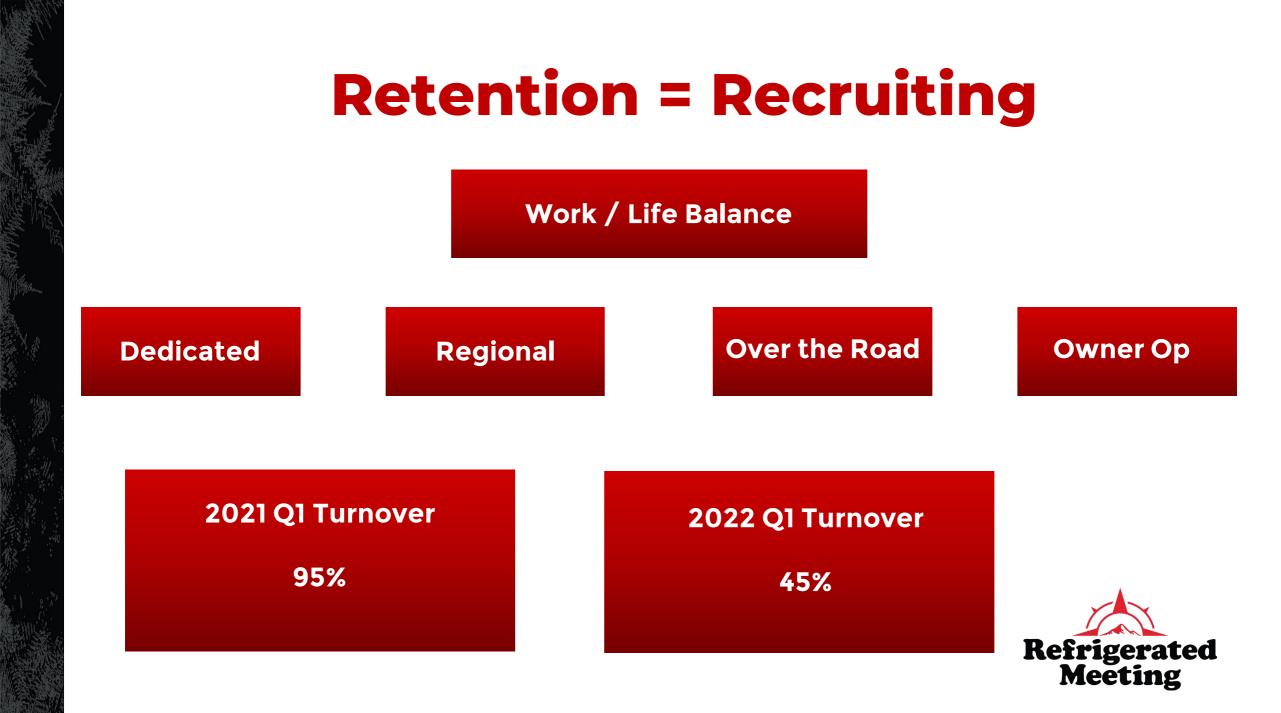

### **Reefer Driver Retention**

#### What Keeps Them

WIN

(what's important now)

#### Why Do They Leave

#### Who is a Reefer Driver